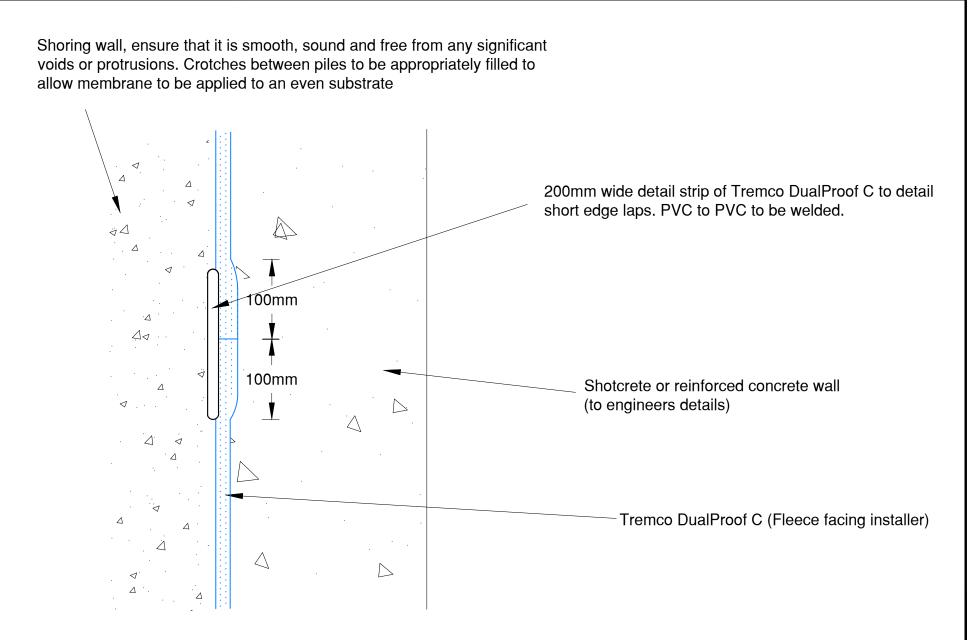

Note: Ensure that short edge laps are staggered by at least 300mm. Penetrations through short edge laps are not acceptable.

| www.tremco.com.au                                                                           | Detail: Short Edge Lap - Vertical                     |              |                |              |                  | <sup>File Name:</sup><br>DualProof C - Short<br>Edge Lap - Vertical | Rev #:<br>01 |
|---------------------------------------------------------------------------------------------|-------------------------------------------------------|--------------|----------------|--------------|------------------|---------------------------------------------------------------------|--------------|
| 12/4 Southridge St, Eastern Creek, NSW 2766<br>Phone : (02) 9638 2755 * Fax: (02) 9638 2955 | This detail is intended for conceptual purposes only. | Drawn by: SP | Checked by: XX | Scale: N.T.S | Date: 22/11/2022 |                                                                     |              |