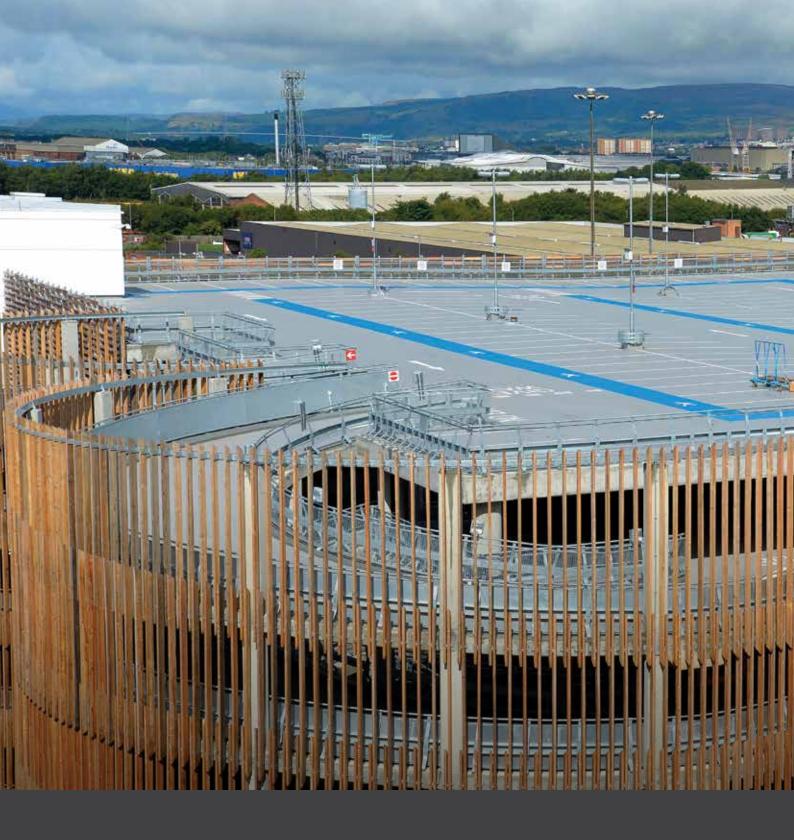

## **Protect, Repair & Transform Car Parking Facilities**

Today, far from the grey utilitarian structures of the past, multi storey car parks are increasingly being recognised as pillars of the urban landscape offering vehicle owners a safe and welcoming environment to park as well as boasting a well-designed layout and high-end build quality.

From basement to roof-top decks, larger and brighter parking bays provide an increased sense of safety and security for vehicle owners alongside clear navigational markings and preferential parking areas for electric vehicles.