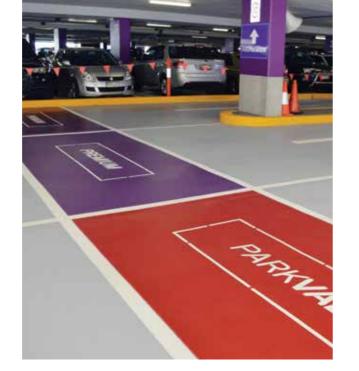

## **Protect, Repair & Transform Car Parking Facilities**

Today, far from the grey utilitarian structures of the past, multi storey car parks are increasingly being recognised as pillars of the urban landscape offering vehicle owners a safe and welcoming environment to park as well as boasting a well-designed layout and high-end build quality.

From basement to roof-top decks, larger and brighter parking bays provide an increased sense of safety and security for vehicle owners alongside clear navigational markings and preferential parking areas for electric vehicles.