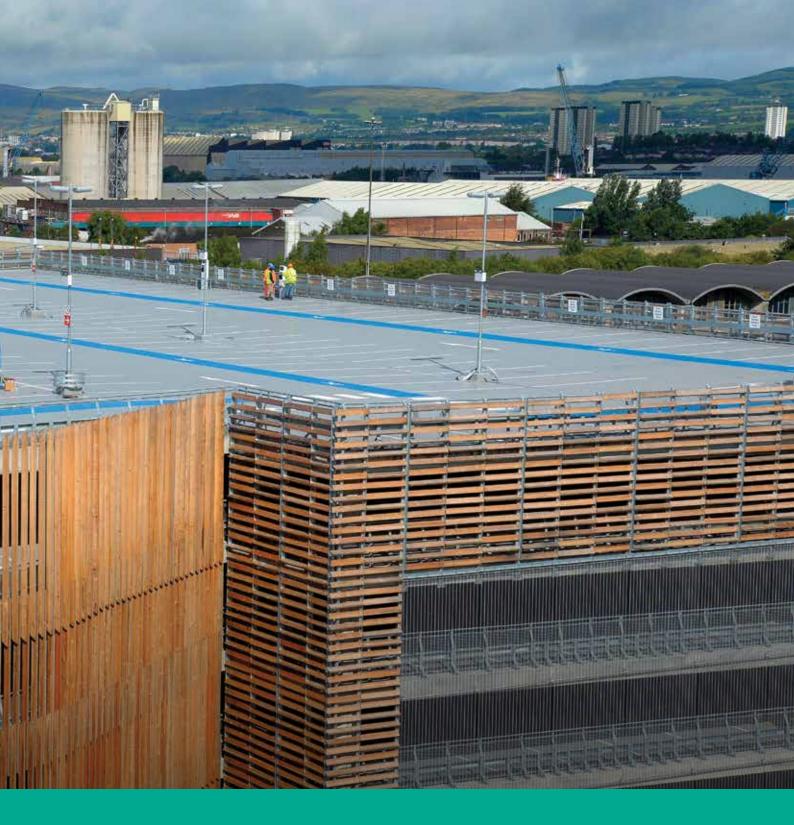

# SOLUTIONS AND PRODUCTS FOR

A wide range of protective repair solutions including traffic deck systems, concrete repair materials, and crack injection resins as well as architectural facade solutions and waterproofing products.

## **Protect, Repair & Transform Car Parking Facilities**

Today, far from the grey utilitarian structures of the past, multi storey car parks are increasingly being recognised as pillars of the urban landscape offering vehicle owners a safe and welcoming environment to park as well as boasting a well-designed layout and high-end build quality.

From basement to roof-top decks, larger and brighter parking bays provide an increased sense of safety and security for vehicle owners alongside clear navigational markings and preferential parking areas for electric vehicles.

The Complete Repair & Protection Package D

Tremco CPG Australia offers specification professionals working on the design of newbuild or refurbishment car park structures a range of deck coating solutions, repair materials and fire protection solutions to choose from.