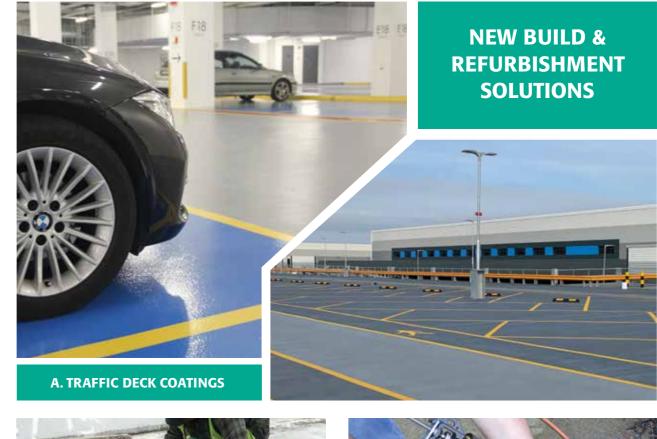

# SOLUTIONS AND PRODUCTS FOR

A wide range of protective repair solutions including traffic deck systems, concrete repair materials, and crack injection resins as well as architectural facade solutions and waterproofing products.

The Complete Repair & Protection Package D

Tremco CPG Australia offers specification professionals working on the design of newbuild or refurbishment car park structures a range of deck coating solutions, repair materials and fire protection solutions to choose from.