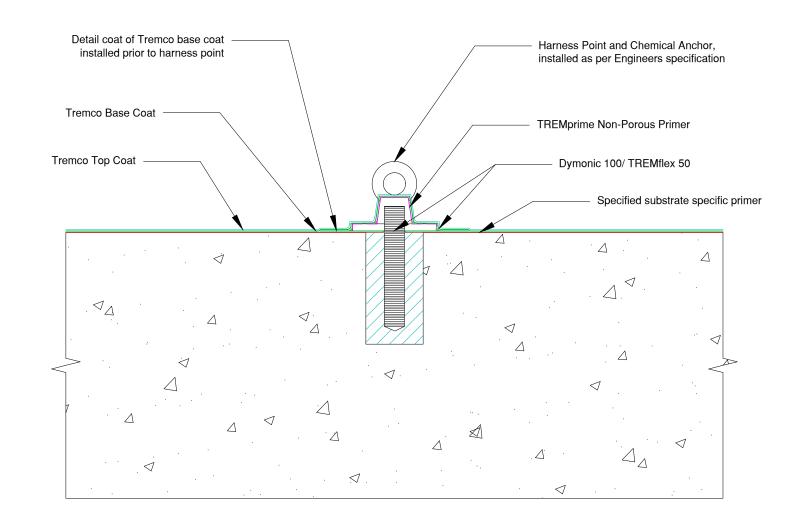

| www.tremco.com.au                                                                 | Project: Standard Detail<br>Detail: External Wet Area- Harness Point Detail |              |                |             | Sheet Number:  | <sup>File Name:</sup><br>Tremco- Standard<br>Detail | Rev #:<br>02 |
|-----------------------------------------------------------------------------------|-----------------------------------------------------------------------------|--------------|----------------|-------------|----------------|-----------------------------------------------------|--------------|
| 12/4 Southridge St, Eastern Creek<br>Phone : (02) 9638 2755 * Fax: (02) 9638 2955 | This detail is intended for conceptual purposes only.                       | Drawn by: PM | Checked by: XX | Scale: None | Date: 12/06/20 |                                                     |              |