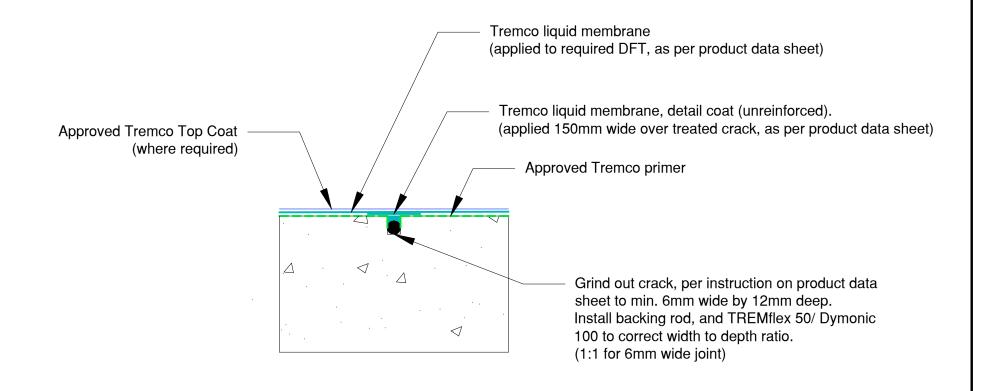

Consult Tremco for project specific advice for cracks/ joints with anticipated movement.

| Construction Products Group WWW.tremco.com.au 12/4 Southridge St, Eastern Creek Phone: (02) 9638 2755 * Fax: (02) 9638 2955 | Project: Standard Detail  Detail: Crack Treatment Detail- Liquid Applied Membrane (Cracks greater than 1.6mm) |              |                |             | Sheet Number:  | File Name:<br>Tremco- Standard<br>Detail | Rev #: 03 |
|-----------------------------------------------------------------------------------------------------------------------------|---------------------------------------------------------------------------------------------------------------|--------------|----------------|-------------|----------------|------------------------------------------|-----------|
|                                                                                                                             | This detail is intended for conceptual purposes only.                                                         | Drawn by: PM | Checked by: XX | Scale: None | Date: 30/10/20 |                                          |           |