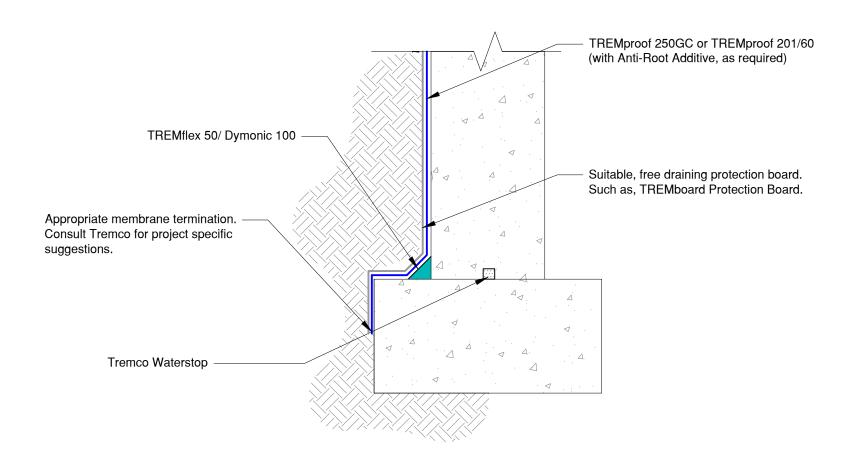

|   | TREMCO                                                 |  |  |  |  |  |  |
|---|--------------------------------------------------------|--|--|--|--|--|--|
| ı | Construction Products Group                            |  |  |  |  |  |  |
| ı | www.tremco.com.au<br>12/4 Southridge St, Eastern Creek |  |  |  |  |  |  |
| ı |                                                        |  |  |  |  |  |  |
| ı | Phone: (02) 9638 2755 * Fax: (02) 9638 2955            |  |  |  |  |  |  |
|   | ` '                                                    |  |  |  |  |  |  |

|    | Project: Standard Detail                              | Sheet Number: |                            | Rev #:      |                |  |  |
|----|-------------------------------------------------------|---------------|----------------------------|-------------|----------------|--|--|
|    | Detail: Below Grade- Liquid                           |               | Tremco- Standard<br>Detail | 01          |                |  |  |
| 55 | This detail is intended for conceptual purposes only. | Drawn by: PM  | Checked by: XX             | Scale: None | Date: 02/06/20 |  |  |