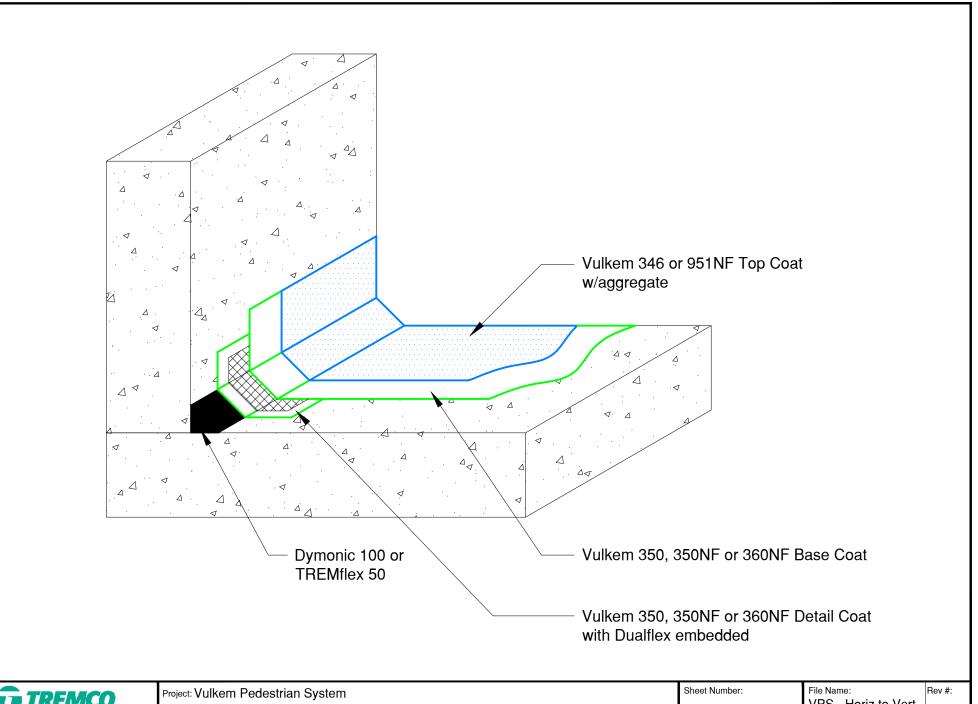

|    | Project: Vulkem Pedestrian System                       | ct: Vulkem Pedestrian System |                |              |                  |                                   | Rev #: |
|----|---------------------------------------------------------|------------------------------|----------------|--------------|------------------|-----------------------------------|--------|
|    | Detail: Horizontal to Vertical Transition with Dualflex |                              |                |              |                  | VPS - Horiz to Vert with Dualflex | 01     |
| 55 | This detail is intended for conceptual purposes only.   | Drawn by: SP                 | Checked by: XX | Scale: N.T.S | Date: 20/07/2020 |                                   |        |