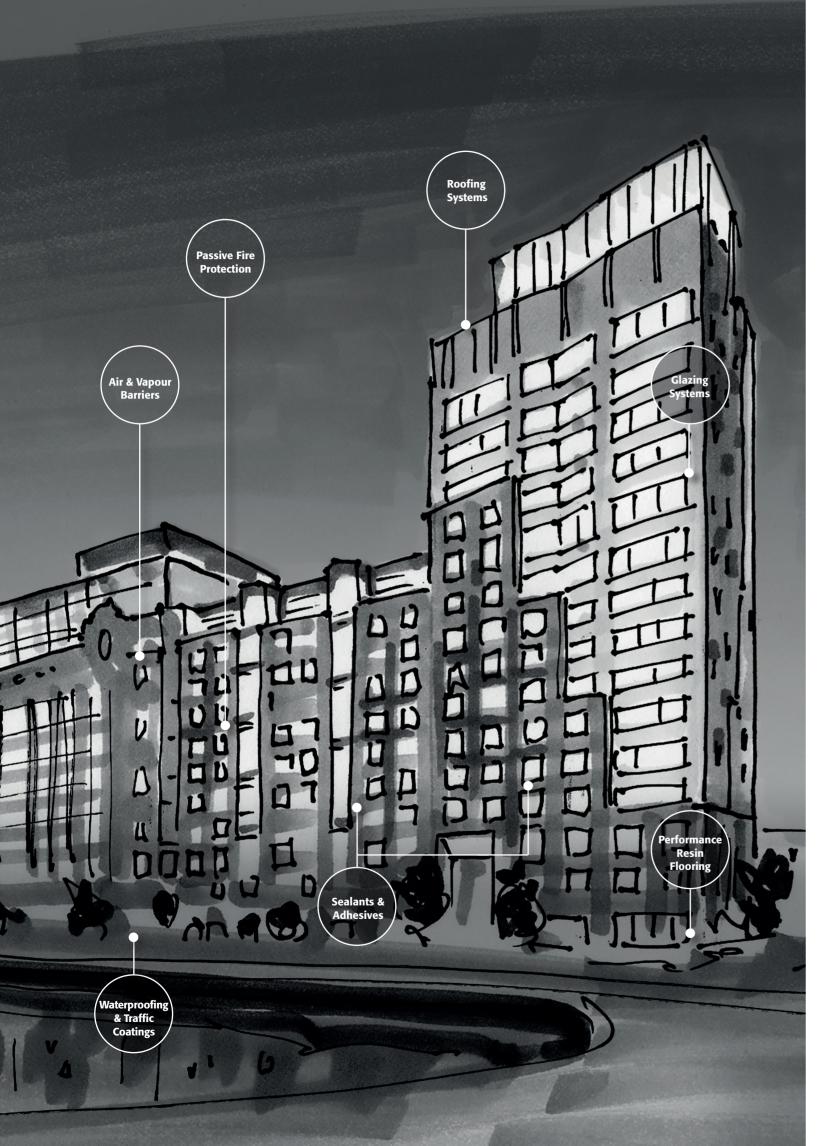

From joint sealing, façade bonding through to passive fire protection, performance resin flooring, waterproofing, and roofing solutions – our broad range makes us the ideal partner to solve the complex challenges faced by today's architects, contractors, developers, and trades.

With expertise in a range of product technologies, Tremco CPG provides solutions to help you engineer structures that are more efficient to build and maintain, are virtually impervious to the elements, and can provide a multitude of finishes.

We have you covered, from roof to basement, through a single point of contact...

> Tremco and illbruck commercial glazing sealants, gaskets and tapes integrate with air barriers and transition assemblies at the window-to-wall interface, creating an air- and water-tight wall proven in extreme weather conditions.

Tremco's industry-leading above and below-grade waterproofing and revolutionary traffic coating technologies ensure watertight, durable foundations and decks.

Flowcrete's range of performance resin flooring solutions provide protection in demanding environments, while offering extensive design benefits that can enhance the aesthetic of almost any commercial or industrial development.